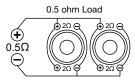

### Connection options:

#### Specifications:

Diameter: 12" (30.5 cm)
RMS/MAX Power: 351 / 701 W
Frequency range: 30-400 Hz
Sensitivity: 84.3 dB
Resistance: 2x2 ohm

Voice coil diameter: 2.4" (60.1 mm)

Magnetic system weight: 48 Oz (1.36 kg)