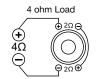

### Connection options:

#### Specifications:

Diameter: 12" (30.5 cm)
RMS/MAX Power: 351 / 701 W
Frequency range: 30-400 Hz
Sensitivity: 84.3 dB
Resistance: 2x2 ohm

Voice coil diameter: 2.4" (60.1 mm)

Magnetic system weight: 48 Oz (1.36 kg)