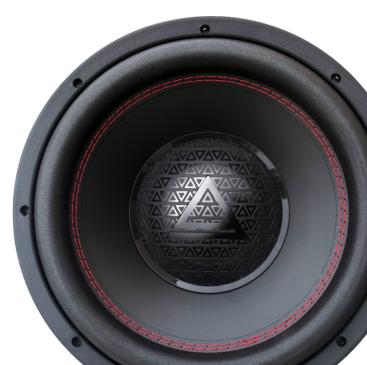

# FIREBALL-12.D2

12" (30.5cm) SUBWOOFER SPEAKER

**USER MANUAL** 

#### Specifications:

Diameter: 12" (30.5 cm)
RMS/MAX Power: 351 / 701 W
Frequency range: 30-400 Hz
Sensitivity: 84.3 dB
Resistance: 2x2 ohm

Voice coil diameter: 2.4" (60.1 mm)

Magnetic system weight: 48 Oz (1.36 kg)