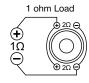

### Connection options:

#### Specifications:

Diameter: 12" (30.5 cm)
RMS/MAX Power: 351 / 701 W
Frequency range: 30-400 Hz
Sensitivity: 84.3 dB
Resistance: 2x2 ohm

Voice coil diameter: 2.4" (60.1 mm)

Magnetic system weight: 48 Oz (1.36 kg)