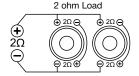

### Connection options:

#### Specifications:

Diameter: 12" (30.5 cm)
RMS/MAX Power: 351 / 701 W
Frequency range: 30-400 Hz
Sensitivity: 84.3 dB
Resistance: 2x2 ohm

Voice coil diameter: 2.4" (60.1 mm)

Magnetic system weight: 48 Oz (1.36 kg)