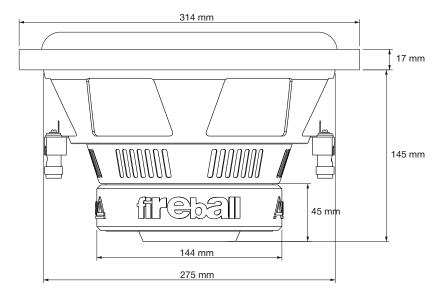

icker
- 4. Fasteners



® Device contents are subject to change without further notice.

## Precautions:

This user manual contains important safety precautions and information about the correct use of the device. Please carefully follow all instructions provided in this manual.

- 1. When installing the device, avoid places with high temperature, humidity, or places with a lot of dust.
- 2. Make sure that the device and, in particular, its installation accessories are out of the reach of children.
- 3. Do not drop the device or subject it to shock as this may cause damage.
- 4. Do not disassemble the device by yourself. This may void your warranty.
- 5. Do not use alcohol, thinners or benzene to clean parts of the device. For cleaning, use only a dry, soft cloth.

# Mounting dimensions:





### Connection options:









#### Specifications:

Diameter: 12" (30.5 cm)
RMS/MAX Power: 351 / 701 W
Frequency range: 30-400 Hz
Sensitivity: 84.3 dB
Resistance: 2x2 ohm

Voice coil diameter: 2.4" (60.1 mm)

Magnetic system weight: 48 Oz (1.36 kg)

Resonant Frequency (Fo): 33 Hz
Mechanical quality factor (Qms): 5.277
Electrical quality factor (Qes): 0.956
Total quality factor (Qts): 5.7,871
Movable system mass (Mms): 57,871
Movable system factor (BL): 157 g
Strength factor (BL): 10.8
Coil resistance, Ohm (Re): 1.9 + 1.9
Effective diffuser area (Sd): 729 cm2
Suspension flexibility, mkm/H (Cms): 158.7

Reference Efficiency (No): 0.205%

Xmax: 18 mm



WEEE Directive 2012/19/EU on waste electrical and electronic equipment

Old electrical equipment should not be disposed of with other